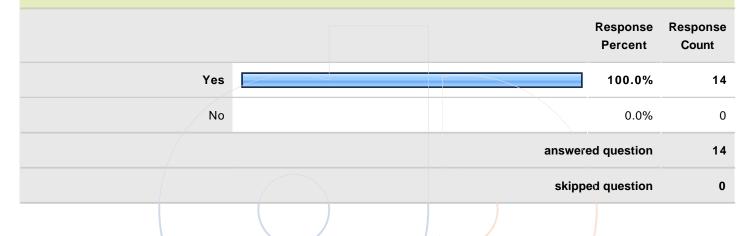

#### 21. 23. For the most part, were classes offered at times convenient to you?

|     | Response<br>Percent | Response<br>Count |
|-----|---------------------|-------------------|
| Yes | 100.0%              | 14                |
| No  | 0.0%                | 0                 |
|     | answered question   | 14                |
|     | skipped question    | 0                 |