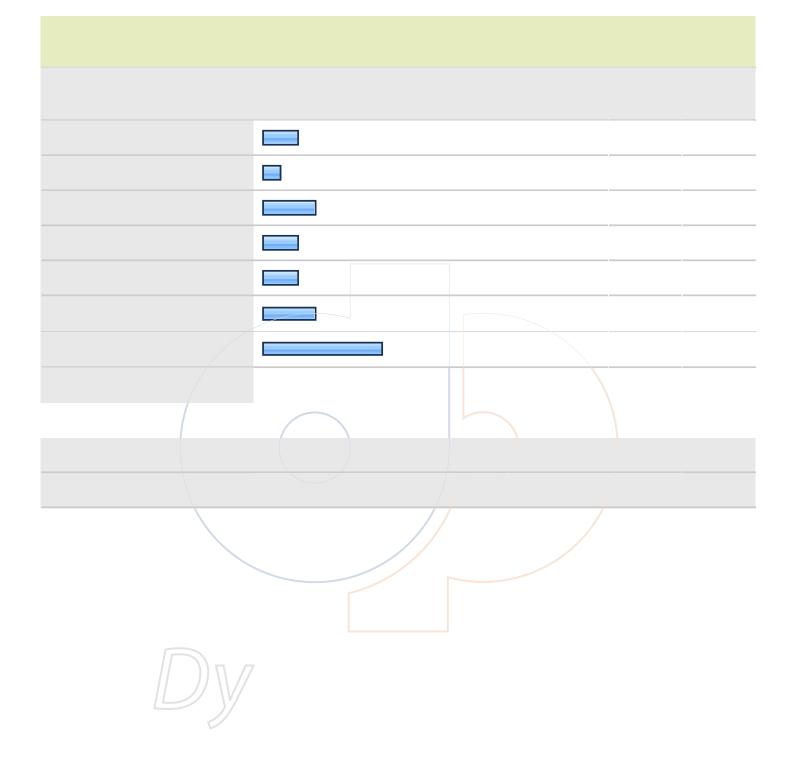

15. 15. How many years will it take you to complete your degree from the point of your initial enrollment in college (including any time at a previous institution)?

|               |  | Response<br>Percent | Response<br>Count |
|---------------|--|---------------------|-------------------|
| Two           |  | 0.0%                | 0                 |
| Three         |  | 15.0%               | 3                 |
| Four          |  | 65.0%               | 13                |
| Five          |  | 5.0%                | 1                 |
| Six           |  | 10.0%               | 2                 |
| More than six |  | 5.0%                | 1                 |
|               |  | answered question   | 20                |
|               |  | skipped question    | 0                 |