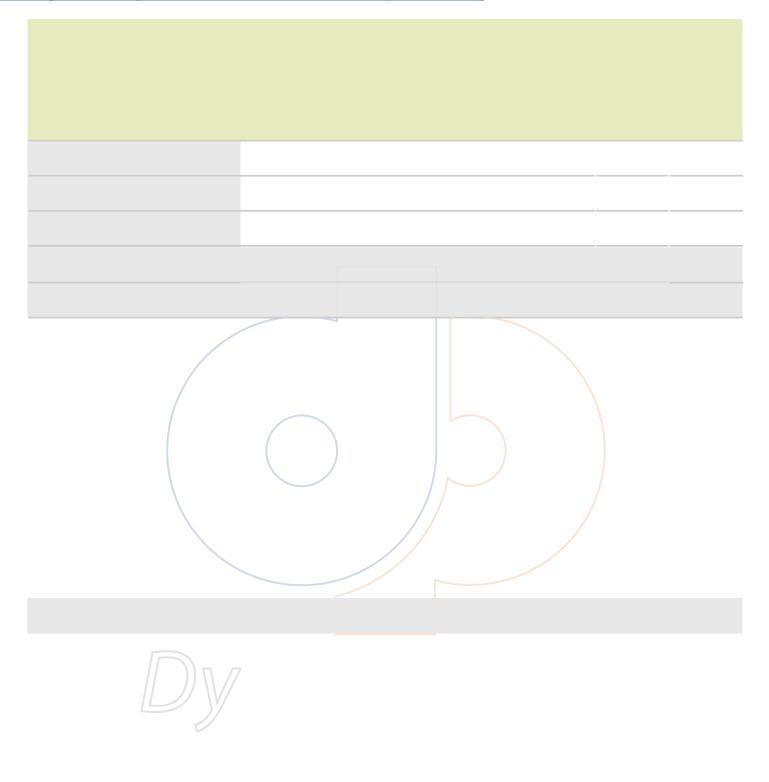

# 7. 7. Has either of your parents received a bachelor's degree?

| Response<br>Percent | Response<br>Count |
|---------------------|-------------------|
| Yes 63.2%           | 12                |
| No 36.8%            | 7                 |
| answered question   | 19                |
| skipped question    | 1                 |