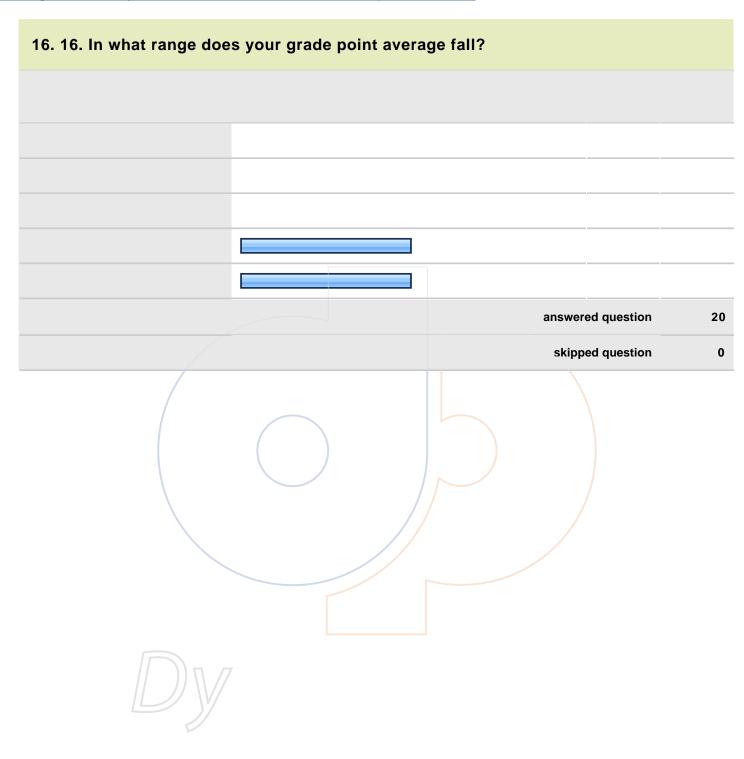

|                                     | Response<br>Percent | Respons<br>Count |
|-------------------------------------|---------------------|------------------|
| Did not change major/area           | 75.0%               | 1                |
| id not initially declare major/area | 0.0%                |                  |
| Changed major/area                  | 25.0%               |                  |
|                                     | answered question   | :                |
|                                     | skipped question    |                  |
|                                     |                     |                  |