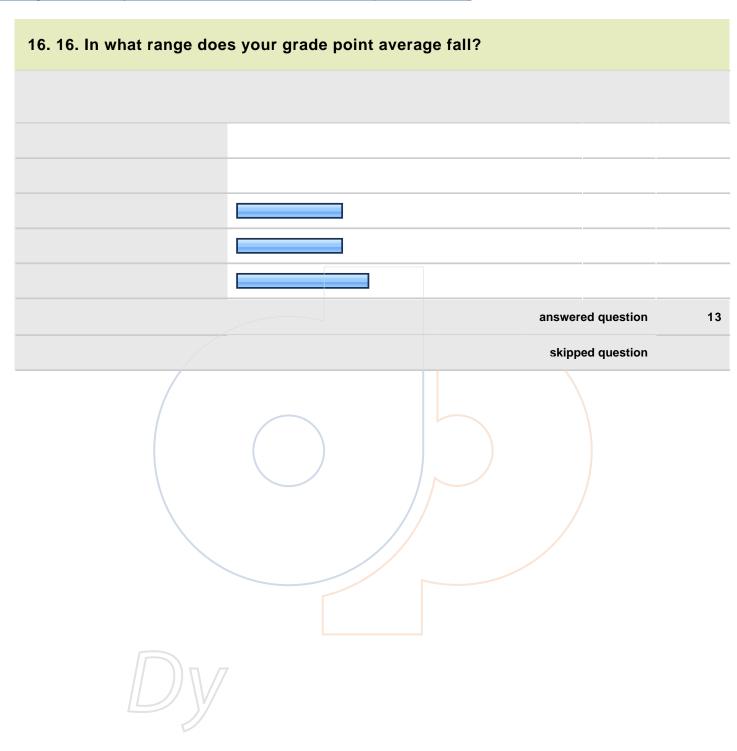

|                     |         |     |

15. 15. How many years will it take you to complete your degree from the point of your initial enrollment in college (including any time at a previous institution)?

|               | Response Percent  | Response<br>Count |
|---------------|-------------------|-------------------|
| Two           | 0.0%              | 0                 |
| Three         | 15.4%             | 2                 |
| Four          | 46.2%             | 6                 |
| Five          | 30.8%             | 4                 |
| Six           | 7.7%              | 1                 |
| More than six | 0.0%              | 0                 |
|               | answered question | 13                |
|               | skipped question  | 0                 |



|                                                    |             | sponse<br>ercent | Response<br>Count |
|----------------------------------------------------|-------------|------------------|-------------------|
| Accounting                                         |             | 0.0%             | 0                 |
| Advertising                                        |             | 0.0%             | 0                 |
| Agricultural Science & Technology<br>(associate's) |             | 0.0%             | 0                 |
| Agricultural Science (bachelor's)                  |             | 0.0%             | C                 |
| Animal Technology/Animal-Equine                    | 1           | 00.0%            | 13                |
| Animal Technology/Vet Tech,<br>Pre-Vet